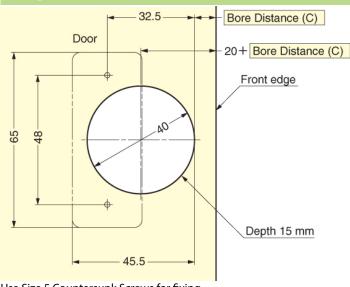

# LAMB 0 0 r Thickness (D) 8 Bore Distance (C) 16 - Overlay (E) 4.2-

Clearance for door edge O.C. (A) and hinge side O.C. (B) are necessary. O.C. (A) and (B) change depending on door thickness and bore distance (C). Refer to locus chart and tables below when designing cabinets.

| Bore Distance (C) | 3  | 4  | 5  | 6  | 7  | 8  |
|-------------------|----|----|----|----|----|----|
| Overlay (E)       | 11 | 12 | 13 | 14 | 15 | 16 |

Overlay adjustment (-4mm) by turning the overlay adjustment screw.

Please Refer to locus chart if door thickness is over 30mm.

Use Size 5 Countersunk Screws for fixing.