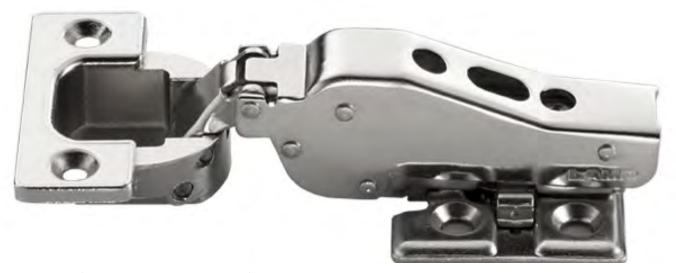

# Half Overlay (16mm Overlay) Heavy Duty Concealed Hinge - Assembly Instructions

A concealed hinge for larger doors with a significantly increased load bearing capacity.

Ideal for wardrobe doors up to 800mm wide and weighing up to 25kgs with just two hinges, and up to 900mm wide and weighing 40kgs with 3 hinges.

# Half Overlay (16mm Overlay) Heavy Duty Concealed Hinge - Assembly Instructions