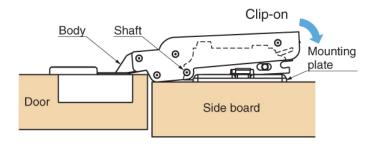

# Half Overlay (16mm Overlay) Heavy Duty Concealed Hinge - Assembly Instructions



A concealed hinge for larger doors with a significantly increased load bearing capacity.

Ideal for wardrobe doors up to 800mm wide and weighing up to 25kgs with just two hinges, and up to 900mm wide and weighing 40kgs with 3 hinges.

Mounts into a 40mm hole.

Only two hinges needed for 25kg door

Only three hinges needed for 40kg door

3 Way Adjsutment function by mounting plate (depth + 1.5mm / -2.5mm, vertical +/- 3.0mm, horizontal (overlay) + 0mm / -4.0mm.

Snap on Mounting.

# Hinges Requried for Door Dimensions O Door thickness 18~30 Max. 25 kg Door thickness 18~30 Max. 40 kg O Max. 800

# Easy and Fast Adjustment



# How to Install



## How to Release



# Half Overlay (16mm Overlay) Heavy Duty Concealed Hinge - Assembly Instructions

# LAMB 0 0 r Thickness (D) 8 Bore Distance (C) 16 - Overlay (E) 4.2-

Clearance for door edge O.C. (A) and hinge side O.C. (B) are necessary. O.C. (A) and (B) change depending on door thickness and bore distance (C). Refer to locus chart and tables below when designing cabinets.

| Door Thickness (D) 30mm | Door Width |      |      |      |      |      |      |  |
|-------------------------|------------|------|------|------|------|------|------|--|
|                         | 300        | 400  | 500  | 600  | 700  | 800  | 900  |  |
|                         | 0.50       | 0.30 | 0.30 | 0.20 | 0.20 | 0.20 | 0.20 |  |

| Bore Distance (C) | 3  | 4  | 5  | 6  | 7  | 8  |
|----------------