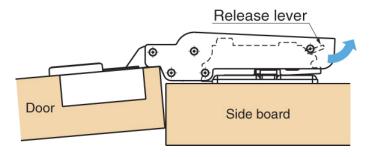

# Half Overlay (16mm Overlay) Heavy Duty Concealed Hinge - Assembly Instructions



A concealed hinge for larger doors with a significantly increased load bearing capacity.

Ideal for wardrobe doors up to 800mm wide and weighing up to 25kgs with just two hinges, and up to 900mm wide and weighing 40kgs with 3 hinges.

Mounts into a 40mm hole.

Only two hinges needed for 25kg door

Only three hinges needed for 40kg door

3 Way Adjsutment function by mounting plate (depth + 1.5mm / -2.5mm, vertical +/- 3.0mm, horizontal (overlay) + 0mm / -4.0mm.

Snap on Mounting.

# Hinges Requried for Door Dimensions O Door thickness 18~30 Max. 25 kg Door thickness 18~30 Max. 40 kg O Max. 800

# Easy and Fast Adjustment



# How to Install



## How to Release



# Half Overlay (16mm Overlay) Heavy Duty Concealed Hinge - Assembly Instructions

# LAMB 0 0 r Thickness (D) 8 Bore Distance (C) 16 - Overlay (E) 4.2-

Clearance for door edge O.C. (A) and hinge side O.C. (B) are necessary. O.C. (A) and (B) change depending on door thickness and bore distance (C). Refer to locus chart and tables below when designing cabinets.

| Door Thickness (D) 30mm | Door Width |      |      |      |      |      |      |  |
|-------------------------|------------|------|------|------|------|------|------|--|
|                         | 300        | 400  | 500  | 600  | 700  | 800  | 900  |  |
|                         | 0.50       | 0.30 | 0.30 | 0.20 | 0.20 | 0.20 | 0.20 |  |

| Bore Distance (C) | 3  | 4  | 5  | 6  | 7  | 8  |
|-------------------|----|----|----|--