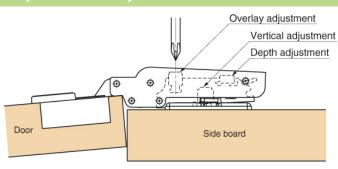

# Easy and Fast Adjustment

Mounts into a 40mm hole.

Only two hinges needed for 25kg door

Only three hinges needed for 40kg door

3 Way Adjsutment function by mounting plate (depth + 1.5mm / -2.5mm, vertical +/- 3.0mm, horizontal (overlay) + 0mm / -4.0mm.