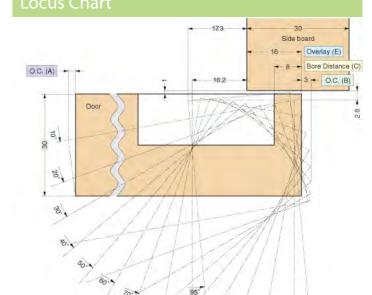

# LAMB 0 0 r Thickness (D) 8 Bore Distance (C) 16 - Overlay (E) 4.2-

Clearance for door edge O.C. (A) and hinge side O.C. (B) are necessary. O.C. (A) and (B) change depending on door thickness and bore distance (C). Refer to locus chart and tables below when designing cabinets.

Please Refer to locus chart if door thickness is over 30mm.

Use Size 5 Countersunk Screws for fixing.