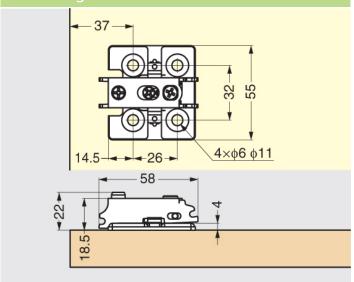

Mounts into a 40mm hole.

Only two hinges needed for 25kg door

Only three hinges needed for 40kg door

3 Way Adjsutment function by mounting plate (depth + 1.5mm / -2.5mm, vertical +/- 3.0mm, horizontal (overlay) + 0mm / -4.0mm.

Snap on Mounting.